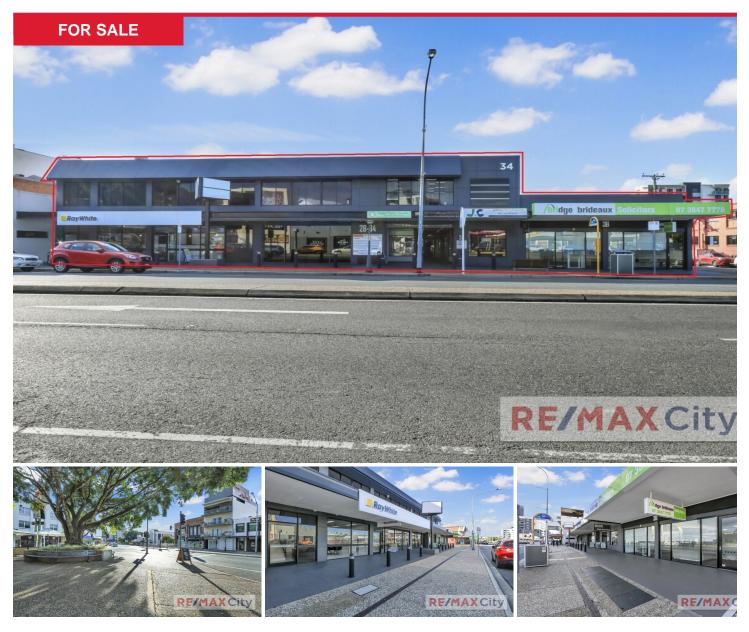

## 28-38 Old Cleveland Road, Stones Corner

**RE/MAX** City is proud to offer for sale a rare city-fringe, freehold purchasing opportunity located at 28-38 Old Cleveland Road, Stones Corner.

28-38 presents a unique owner occupier or value add investment opportunity. The 2,400m2 fitted out building is positioned on a 1,977m2 block over 2 titles. The building is made up of five commercial tenants and one residential tenant, 4 of which are currently occupied, the largest vacant space available being a high-quality institutional grade commercial office building with campus style floorplan, previously leased by long term tenant Australian Price: Contact Agent View: remax.com.au/property-details/1P1391

Chris Esdale M 0401 540 129

**RE/MAX City, Brisbane City** 

**Institute of Applied Science.** 

- Prime 1,977m<sup>2\*</sup> land holding over 2 lots
- 2,400m<sup>2\*</sup> of fitted out building area
- Certificate of Classification

- 40m\* frontage to the Old Cleveland Road retail strip
- Local Neighbourhood Plan allows 6 level development
- Premium opportunity for owner occupiers, investors and developers – occupy, re-tenant, re-position, redevelop